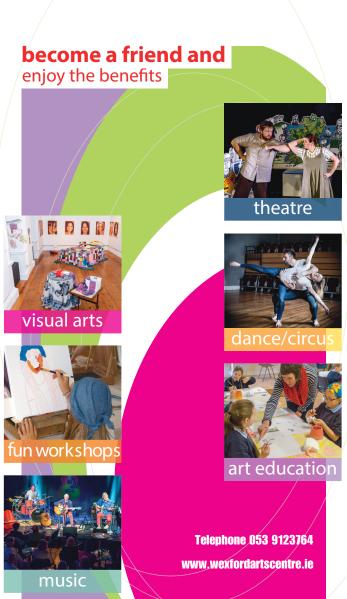

## Individual Membership - Wexford Arts Centre Friends

Becoming a Wexford Arts Centre Friend provides the opportunity to join a circle of like-minded arts supporters regularly to see shows or attend workshops and exhibitions, whilst also making a meaningful contribution to the arts in your local community. Your membership will help us to:

Enjoy the following benefits as a Friend of Wexford Arts Centre

# Wexford Arts Centre Friend: €100 annually

- Welcome pack with car/window sticker and Friends membership card
- 2 free tickets to Wexford Arts Centre or Presentation Centre Events per year
- Discounted tickets to selected shows throughout the year. Additional discount for seniors/students
- Invitation for two to attend twice yearly Friends Evenings.
- Invitations to talks and Wexford Arts Centre, Presentation Centre and Creative Hub gallery openings
- Standby ticket offers
- Monthly e-newsletter
- With permission we will include recognition of your support on our website and in various media to promote Wexford Arts Centre.

#### Wexford Arts Centre Best Friend/ Family: €250 annually or €21 per month

- Welcome pack with car/window sticker and Wexford Arts Centre Friends membership card.
- 4 free tickets to Wexford Arts Centre events per year
- Discounted tickets to selected shows throughout the year
- Invitation for two to attend twice yearly
   Friends Evening
- Invitations to talks and Wexford Arts Centre,
- Presentation Centre and Creative Hub gallery openings
- Standby ticket offers
- Monthly e-newsletter
- With permission we will include recognition of your support on our website and in various media to promote Wexford Arts Centre.